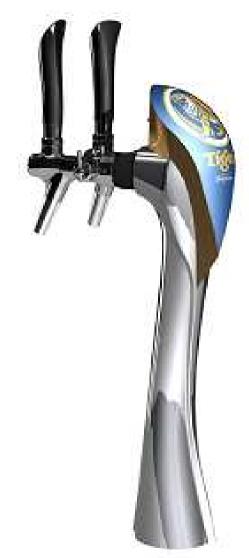

#### THE SUPERSEXY TOWER

- Available with 1 2 Taps
- Condensation option
- Brass  $\rightarrow$  Chome or gold plated and with two-tone textured finish (Mat + Mirror like)
- Integrated branded badge with LED illumination system
- $\cdot$  Complete with beer and recirculation lines 8x7 mm in stainless steel or minipython

## THE SUPERLUCKY TOWER

- Available with 1 2 Taps
- Condensation option
- Brass  $\rightarrow$  Chome or gold plated and with two-tone textured finish (Mat + Mirror like)
- Integrated branded badge with LED illumination system
- · Complete with beer and recirculation lines 8x7 mm in stainless steel or mini python