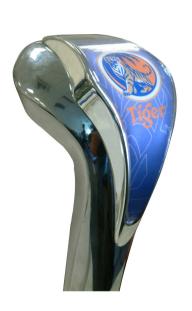

## THE SUPERLUCKY TOWER

- Available with 1 2 Taps
- Condensation option
- Brass  $\rightarrow$  Chome or gold plated and with two-tone textured finish (Mat + Mirror like)
- Integrated branded badge with LED illumination system
- · Complete with beer and recirculation lines 8x7 mm in stainless steel or mini python