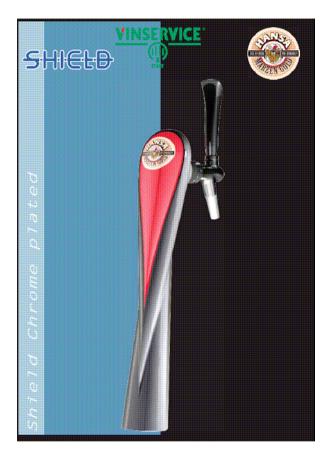

### THE SHIELD TOWER

- Available with 1 tap
- · Condensation option
- Brass  $\rightarrow$  Chome or gold plated
- Integrated branded badge with LED illumination system
- $\cdot$  Complete with beer and recirculation lines 8x7 mm in stainless steel or mini python