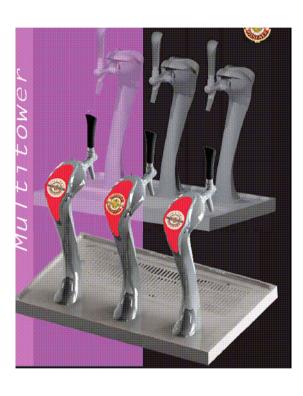

#### THE SUPERSEXY TOWER

- Available with 1 2 Taps
- Condensation option
- Brass  $\rightarrow$  Chome or gold plated and with two-tone textured finish (Mat + Mirror like)
- Integrated branded badge with LED illumination system
- $\cdot$  Complete with beer and recirculation lines 8x7 mm in stainless steel or minipython