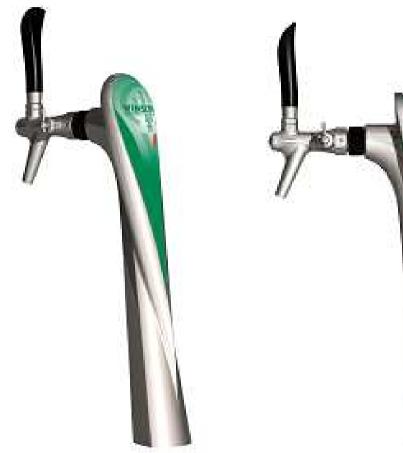

## THE SUPERLUCKY TOWER

- Available with 1 2 Taps
- Condensation option
- Brass  $\rightarrow$  Chome or gold plated and with two-tone textured finish (Mat + Mirror like)
- Integrated branded badge with LED illumination system
- · Complete with beer and recirculation lines 8x7 mm in stainless steel or mini python