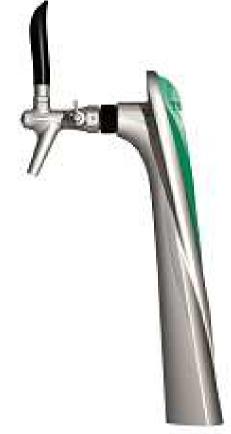

## THE SUPERLUCKY TOWER

- Available with 1 2 Taps
- Condensation option
- Brass  $\rightarrow$  Chome or gold plated and with two-tone textured finish (Mat + Mirror like)
- Integrated branded badge with LED illumination system
- · Complete with beer and recirculation lines 8x7 mm in stainless steel or mini python