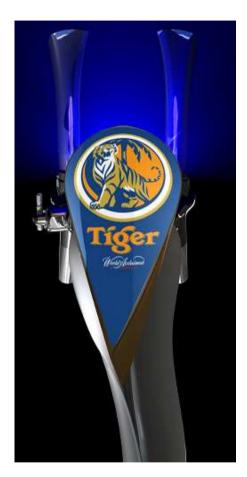

### THE SHIELD TOWER

- Available with 1 tap
- · Condensation option
- Brass  $\rightarrow$  Chome or gold plated
- Integrated branded badge with LED illumination system
- $\cdot$  Complete with beer and recirculation lines 8x7 mm in stainless steel or mini python