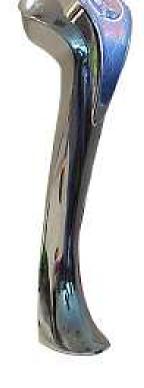

### THE SHIELD TOWER

- Available with 1 tap
- · Condensation option
- Brass  $\rightarrow$  Chome or gold plated
- Integrated branded badge with LED illumination system
- $\cdot$  Complete with beer and recirculation lines 8x7 mm in stainless steel or mini python