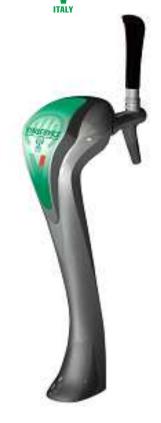

#### THE SUPERSEXY TOWER

- Available with 1 2 Taps
- Condensation option
- Brass  $\rightarrow$  Chome or gold plated and with two-tone textured finish (Mat + Mirror like)
- Integrated branded badge with LED illumination system
- $\cdot$  Complete with beer and recirculation lines 8x7 mm in stainless steel or minipython