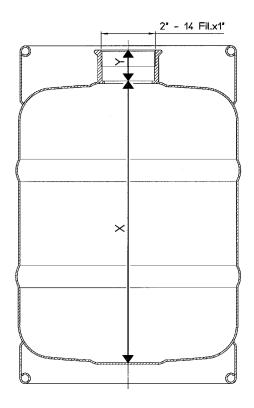

ODL fittings can be supplied with various pipe diameters, according to customer's needs. It is important to state "X" and "Y" dimensions of the keg where they need to be fixed. The table here below shows the lengths of some standard kegs.

| Tipo fusto<br>Type of barrel<br>Fass - Typ | L $\pm$ 1.5 = lungh. battuta ghiera<br>L $\pm$ 1.5 = lenght from metal ring rest<br>L $\pm$ 1.5 = Abstand vom Nutmuttersitz |
|--------------------------------------------|-----------------------------------------------------------------------------------------------------------------------------|
| 18 lt.                                     | 480 mm.                                                                                                                     |
| 25 lt.                                     | 371 mm.                                                                                                                     |
| 30 lt. EURO KEG                            | 284 mm.                                                                                                                     |
| 50 lt. EURO KEG                            | 452 mm.                                                                                                                     |
| 30 lt. DIN KEG                             | 330 mm.                                                                                                                     |
| 50 lt. DIN KEG                             | 530 mm.                                                                                                                     |
|                                            |                                                                                                                             |