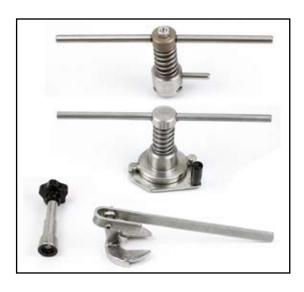

## Accessories

Clamping keys:

devices used for the assembly and disassembly of the fittings from the keg.